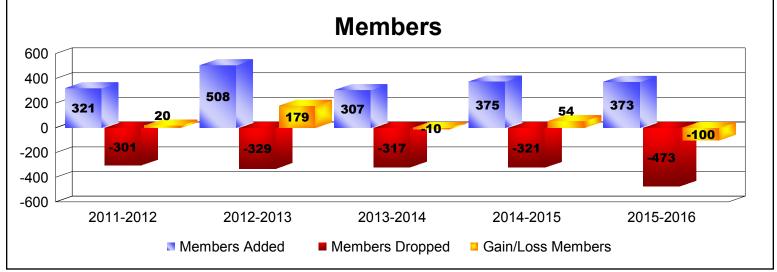

District 320 C

As of June 2016 Cumulative

| Year      | New<br>Clubs | Dropped<br>Clubs | Gain/<br>Loss<br>Clubs | New<br>Members | Charter<br>Members | Reinstate<br>Members | Transfer<br>Members | Total<br>Member<br>Added | Total<br>Members<br>Dropped | Gain/<br>Loss<br>Members |
|-----------|--------------|------------------|------------------------|----------------|--------------------|----------------------|---------------------|--------------------------|-----------------------------|--------------------------|
| 2011-2012 | 1            | 0                | 1                      | 220            | 75                 | 17                   | 9                   | 321                      | -301                        | 20                       |
| 2012-2013 | 1            | 0                | 1                      | 371            | 51                 | 76                   | 10                  | 508                      | -329                        | 179                      |
| 2013-2014 | 1            | 0                | 1                      | 253            | 38                 | 5                    | 11                  | 307                      | -317                        | -10                      |
| 2014-2015 | 0            | 0                | 0                      | 316            | 9                  | 42                   | 8                   | 375                      | -321                        | 54                       |
| 2015-2016 | 4            | -1               | 3                      | 261            | 97                 | 11                   | 4                   | 373                      | -473                        | -100                     |
| Average   | 1            | 0                | 1                      | 284            | 54                 | 30                   | 8                   | 377                      | -348                        | 29                       |