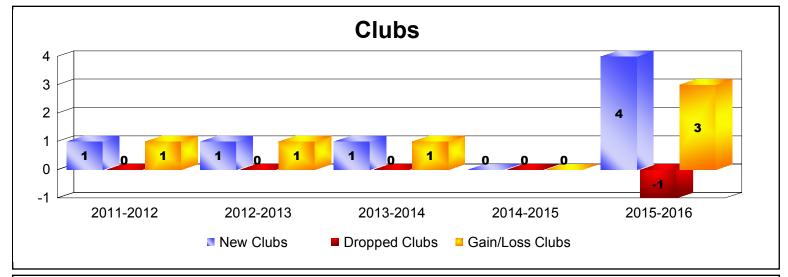

District 320 C

As of June 2016 Cumulative

| Year      | New<br>Clubs | Dropped<br>Clubs | Gain/<br>Loss<br>Clubs | New<br>Members | Charter<br>Members | Reinstate<br>Members | Transfer<br>Members | Total<br>Member<br>Added | Total<br>Members<br>Dropped | Gain/<br>Loss<br>Members |
|-----------|--------------|------------------|------------------------|----------------|--------------------|----------------------|---------------------|--------------------------|-----------------------------|--------------------------|
| 2011-2012 | 1            | 0                | 1                      | 220            | 75                 | 17                   | 9                   | 321                      | -301                        | 20                       |
| 2012-2013 | 1            | 0                | 1                      | 371            | 51                 | 76                   | 10                  | 508                      | -329                        | 179                      |
| 2013-2014 | 1            | 0                | 1                      | 253            | 38                 | 5                    | 11                  | 307                      | -317                        | -10                      |
| 2014-2015 | 0            | 0                | 0                      | 316            | 9                  | 42                   | 8                   | 375                      | -321                        | 54                       |
| 2015-2016 | 4            | -1               | 3                      | 261            | 97                 | 11                   | 4                   | 373                      | -473                        | -100                     |
| Average   | 1            | 0                | 1                      | 284            | 54                 | 30                   | 8                   | 377                      | -348                        | 29                       |